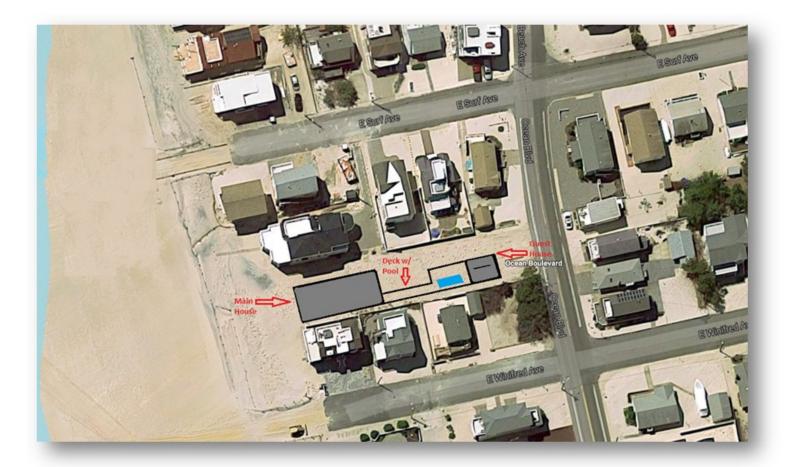

#### **Location Information**

7905 Ocean Blvd is a truly unique building site on LBI's South end. Comprised of approximately a quarter acre of prime oceanfront real estate, 7409 Beach will consist of a large main house (roughly 4,000 sq. feet), a raised deck complete with pool & pergola and a guest house with 2 car garage. The site offers direct beach access over the dune via a private, deeded pathway. The favorable front setback allows for unobstructed views of the ocean and the beach.