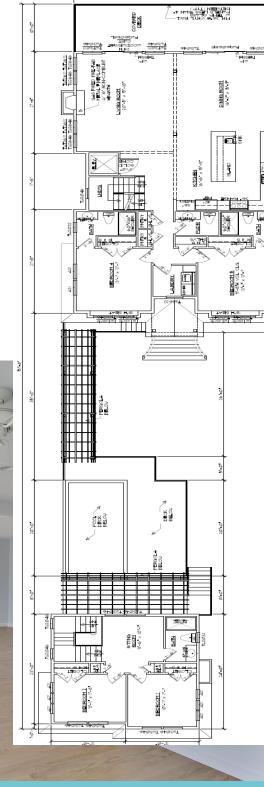

#### **Second Floor**

- Main House: 3 bedrooms with private bathrooms, family room, laundry area covered deck
- Deck with pergola and 20x10 pool
- Guest House: Sitting area with fireplace and wet bar, powder room and laundry area.

#### **Third Floor**

- Main House: 2 bedrooms with private bathrooms, laundry area, great room with fireplace and large front deck
- Guest House: Sitting area with 2 additional bedrooms and a full bathroom